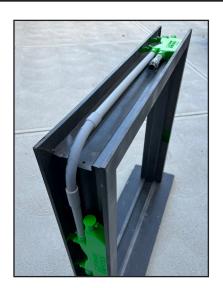

# INSTALLATION.... JUST GOT EASIER

Don-Jo now offers FrameFrog Prep Kits - where all the parts necessary to assemble a complete pathway within a frame can be purchased in one package for shop or field installation!

### **EASY SHOP FABRICATION**

Specifically designed for Hollow Metal Fab Shops to make a single purchase for assembling a fully functioning wire pathway that is completely housed in the throat of the frame, making shipping and handling a breeze.

#### PROVIDES LIFETIME FLEXIBILITY

Owners can now prepare their buildings for changing needs and future advancements in access control and touchless entries for the life of their facilities.

Each kit comes with a 1/2" AND 3/4" EMT connector for installing conduit from the frame to above ceiling