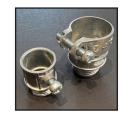

#### PROVIDES LIFETIME FLEXIBILITY

Owners can now prepare their buildings for changing needs and future advancements in access control and touchless entries for the life of their facilities.

Each kit comes with a 1/2" AND 3/4" EMT connector for installing conduit from the frame to above ceiling