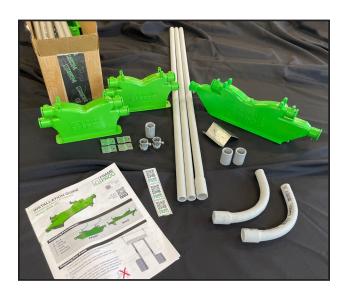

### HASSLE FREE

Each kit includes patented FrameFrog Electric Boxes (long & short), PVC conduit, PVC sweep elbows, weld clips, and connectors for the electrician to attach (EMT) Electrical Metal Tubing in the field.

| <b>Model Number</b> | Kit Description                                        |
|---------------------|--------------------------------------------------------|
| WPK1LS-001          | Single Door Kit: 1 Long and 1 Short FrameFrog & Parts  |
| WPK1L2S-001         | Single Door Kit: 1 Long and 2 Short FrameFrogs & Parts |
| WPK2LS-001          | Double Door Kit: 2 Long and 2 Short FrameFrogs & Parts |